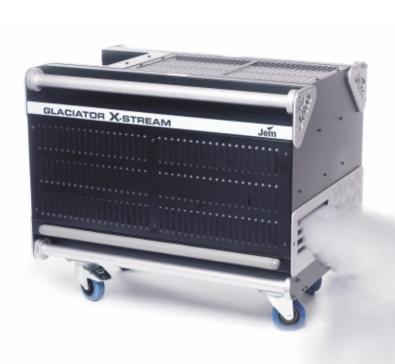

## Glaciator X-Stream: The last word in Heavy Fog.

The Glaciator X-Stream from Jem brings you a total, ground fog effect solution in a self-contained unit. Dispensing with the cost and logistical mess of Dry Ice and CO2, the Glaciator X-Stream utilizes the simple but immensely effective Jem heavy fog fluids and a radically advanced, closed loop refrigeration system; bringing you an all terrain, all applicable heavy fog solution.

The Glaciator X-Stream houses a remarkably powerful compressor, allowing colossal fog output levels. And because of its advanced, electronically controlled expansion valve, it has a rapid freeze down time and a fast recovery when fired. This means the Glaciator X-Stream runs continuously, - almost infinitely, with a cool ease.

Its chassis design; with two high velocity fans and smart-flow ventilation, also keeps the Glaciator X-Stream ticking in environments of high ambient temperatures. And keeping an eye on internal components is done with an unparalleled simplicity using the Glaciator X-Stream's Internal Diagnostic Assistance.