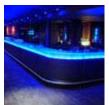

## inSTYLE

**Home Page** 

**Dealers** 

The Instyle Surface Mount Hi Lux Optic RGB Colour Spot. Finish: Laquered Brushed Stainless Steel

**DIMENSIONS** 

Base Diameter: 85mm
Base Depth: 25mm
Head Diameter: 56mm
Head Depth: 98mm
Overall Height 145mm