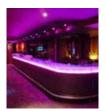

## inSTYLE

**Home Page** 

**Dealers** 

The Instyle Surface Mount Hi Lux Optic RGB Colour Spot. Finish: Laquered Brushed Stainless Steel

**DIMENSIONS** 

Base Diameter: 85mm
Base Depth: 25mm
Head Diameter: 56mm
Head Depth: 98mm
Overall Height 145mm