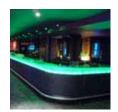

## inSTYLE

**Home Page** 

**Dealers** 

The Instyle Surface Mount Hi Lux Optic RGB Colour Spot. Finish: Laquered Brushed Stainless Steel

**DIMENSIONS** 

Base Diameter: 85mm
Base Depth: 25mm
Head Diameter: 56mm
Head Depth: 98mm
Overall Height 145mm