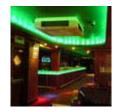

## inSTYLE

**Home Page** 

**Dealers** 

The Instyle Surface Mount Hi Lux Optic RGB Colour Spot. Finish: Laquered Brushed Stainless Steel

**DIMENSIONS** 

Base Diameter: 85mm
Base Depth: 25mm
Head Diameter: 56mm
Head Depth: 98mm
Overall Height 145mm