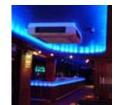

## inSTYLE

**Home Page** 

**Dealers** 

The Instyle Surface Mount Hi Lux Optic RGB Colour Spot. Finish: Laquered Brushed Stainless Steel

**DIMENSIONS** 

Base Diameter: 85mm
Base Depth: 25mm
Head Diameter: 56mm
Head Depth: 98mm
Overall Height 145mm