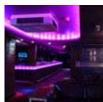

## inSTYLE

**Home Page** 

**Dealers** 

The Instyle Surface Mount Hi Lux Optic RGB Colour Spot. Finish: Laquered Brushed Stainless Steel

**DIMENSIONS** 

Base Diameter: 85mm
Base Depth: 25mm
Head Diameter: 56mm
Head Depth: 98mm
Overall Height 145mm