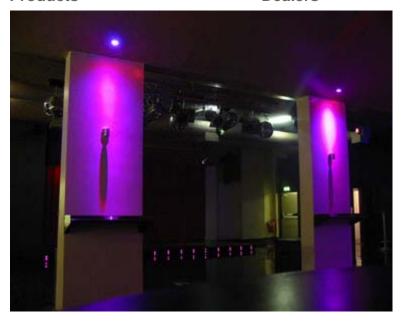

## inSTYLE

**Home Page** 

**Dealers** 

The Instyle Surface Mount Hi Lux Optic RGB Colour Spot. Finish: Laquered Brushed Stainless Steel

**DIMENSIONS** 

Base Diameter: 85mm
Base Depth: 25mm
Head Diameter: 56mm
Head Depth: 98mm
Overall Height 145mm