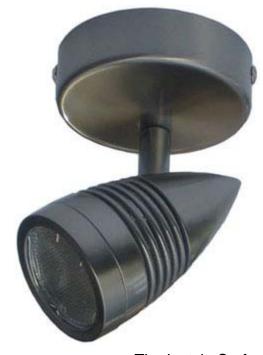

## inSTYLE

**Home Page** 

**Dealers** 

The Instyle Surface Mount Hi Lux Optic RGB Colour Spot. Finish: Laquered Brushed Stainless Steel

**DIMENSIONS** 

Base Diameter: 85mm
Base Depth: 25mm
Head Diameter: 56mm
Head Depth: 98mm
Overall Height 145mm

Construction Stainless Steel Installation Method Base Bracket

Flammability 94v-0 Flame Class Rating

TECHNICAL SPECIFICATION.

INPUT VOLTAGE: 48 VOLTS DC

MAXIMUM POWER CONSUMPTION: 4.2 WATTS

POWER/ DATA CONNECTION: RJ45 8 WAY