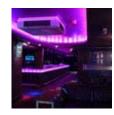

## inSTYLE

**INH - 9 RGB 300mm** 

The Instyle Medium Lux Linear consists of 9 medium powered <u>Cree</u> LEDs. Stylish Precision Extrude Aluminium with Defusion cover gives superb colour mix at short and medium distances. An ideal solution for short throw high satuation applications i.e. sofits, covings, back bars.