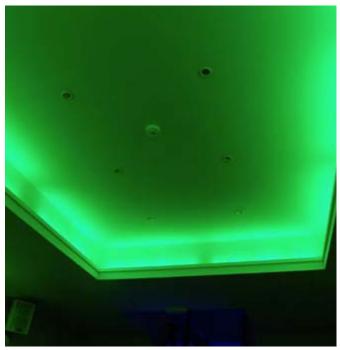

## inSTYLE

**INH - 9 RGB 300mm** 

The Instyle Medium Lux Linear consists of 9 medium powered <u>Cree</u> LEDs. Stylish Precision Extrude Aluminium with Defusion cover gives superb colour mix at short and medium distances. An ideal solution for short throw high satuation applications i.e. sofits, covings, back bars.