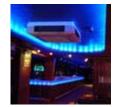

## inSTYLE

**INH - 9 RGB 300mm** 

The Instyle Medium Lux Linear consists of 9 medium powered <u>Cree</u> LEDs. Stylish Precision Extrude Aluminium with Defusion cover gives superb colour mix at short and medium distances. An ideal solution for short throw high satuation applications i.e. sofits, covings, back bars.