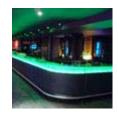

## inSTYLE

**INH - 9 RGB 300mm** 

The Instyle Medium Lux Linear consists of 9 medium powered <u>Cree</u> LEDs. Stylish Precision Extrude Aluminium with Defusion cover gives superb colour mix at short and medium distances. An ideal solution for short throw high satuation applications i.e. sofits, covings, back bars.