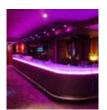

## inSTYLE

**INH - 9 RGB 300mm** 

The Instyle Medium Lux Linear consists of 9 medium powered <u>Cree</u> LEDs. Stylish Precision Extrude Aluminium with Defusion cover gives superb colour mix at short and medium distances. An ideal solution for short throw high satuation applications i.e. sofits, covings, back bars.