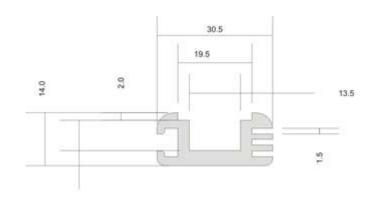

## **DIMENSIONS**

Length:

Depth: Height:

CONSTRUCTION:
INSTALLATION METHOD:
FLAMMABILITY:

Silver anodised aluminium
Stainless Steel Adjustable Brackets
94v-0 flame class rating

TECHNICAL SPECIFICATION.

NO. LEDS