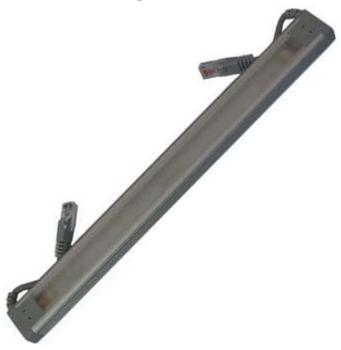

## inSTYLE

**INH - 9 RGB 300mm** 

The Instyle Medium Lux Linear consists of 9 medium powered <u>Cree</u> LEDs. Stylish Precision Extrude Aluminium with Defusion cover gives superb colour mix at short and medium distances. An ideal solution for short throw high satuation applications i.e. sofits, covings, back bars.

## **DIMENSIONS**

Length:

Depth: Height:

CONSTRUCTION:
INSTALLATION METHOD:
FLAMMABILITY:

Silver anodised aluminium
Stainless Steel Adjustable Brackets
94v-0 flame class rating

TECHNICAL SPECIFICATION.

NO. LEDS