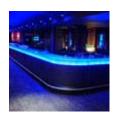

## inSTYLE

**INH - 9 RGB 300mm** 

The Instyle Medium Lux Linear consists of 9 medium powered <u>Cree</u> LEDs. Stylish Precision Extrude Aluminium with Defusion cover gives superb colour mix at short and medium distances. An ideal solution for short throw high satuation applications i.e. sofits, covings, back bars.