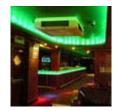

## inSTYLE

**INH - 9 RGB 300mm** 

The Instyle Medium Lux Linear consists of 9 medium powered <u>Cree</u> LEDs. Stylish Precision Extrude Aluminium with Defusion cover gives superb colour mix at short and medium distances. An ideal solution for short throw high satuation applications i.e. sofits, covings, back bars.