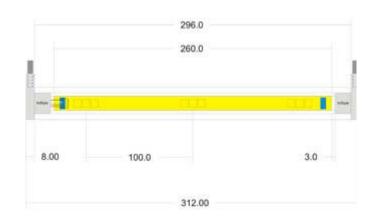

## **DIMENSIONS**

Length:

Depth: Height:

CONSTRUCTION:
INSTALLATION METHOD:
FLAMMABILITY:

Silver anodised aluminium
Stainless Steel Adjustable Brackets
94v-0 flame class rating

TECHNICAL SPECIFICATION.

NO. LEDS